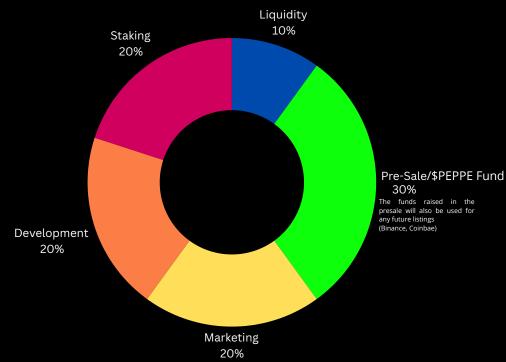

# TOKENOMICS

#### PRESALE DETAILS

Total Supply: 10,000,000,000 \$PEPPE

Pre-Sale Allocation: 3,000,000,000 \$PEPPE

Presale Price: The pre-sale starts at \$0.00310100 in the initial phase.

Stages: 30 sale stages

Private Presales: No private pre-sale, everything takes place in the public pre-sale. Presale Timeframe: The token is expected to launch in Q3 or Q4 2025. Stay tuned! Payment Methods: Accepted payment methods are ETH (ERC-20), BNB (BEP-20),